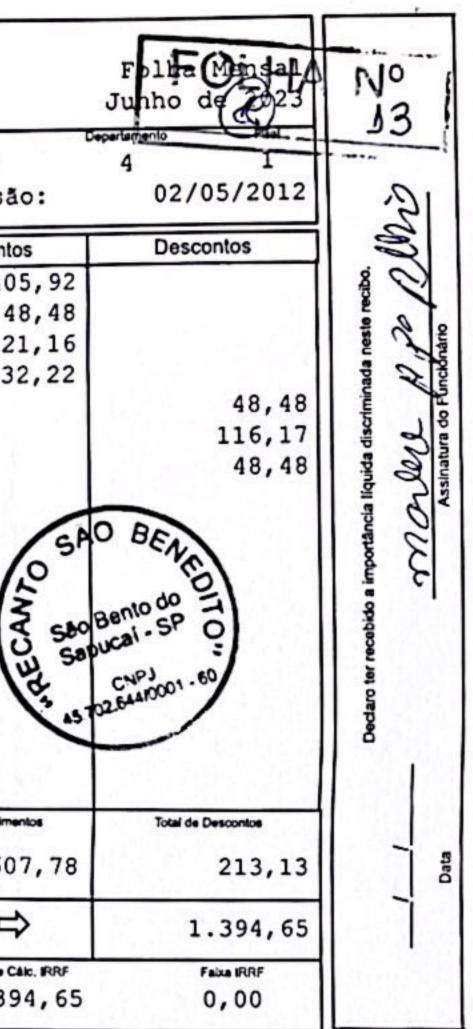

### Creditado

| Assinada por                | JB535909 JOSE ANTONIO THOMAZ DA SILVA |
|-----------------------------|---------------------------------------|
| Autenticação SISBB          | 1BAEBCBB6FFF1738                      |
| "C" - CPF/CNPJ<br>diferente |                                       |
| Data transferência          | 23/06/2023                            |
| Destinação                  | 0                                     |
| Valor                       | 1.394,65                              |
| Número documento            | 62.301                                |
| Finalidade                  | PAGAMENTO SALARIOS                    |
| Nome favorecido             | MARLENE APARECIDA ALBINO              |
| CPF                         | 199.113.688-90                        |
| Conta corrente (com<br>DV)  | 10090341                              |
| Agência (sem DV)            | 495 SAO BENTO DO SAPUCAI              |
| Banco                       | 33 BCO SANTANDER (BRASIL) S.A.        |
|                             |                                       |