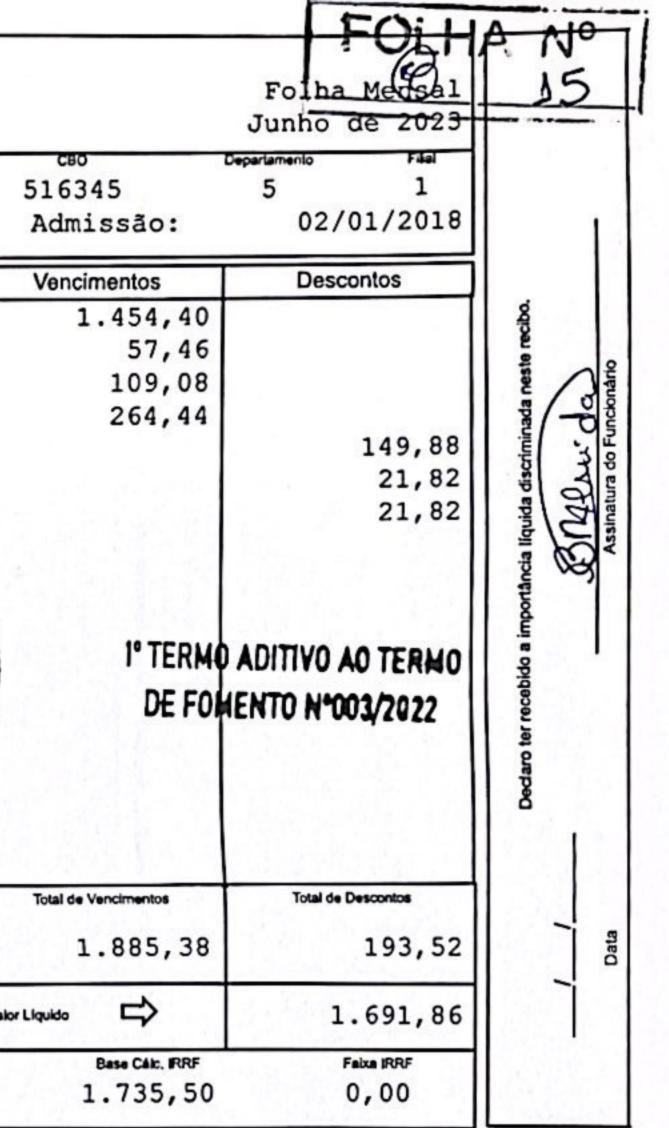

### Creditado

| Assinada por                | JB535909 JOSE ANTONIO THOMAZ DA SILVA |
|-----------------------------|---------------------------------------|
| Autenticação SISBB          | 1BAEBCBB6FFF1738                      |
| "C" - CPF/CNPJ<br>diferente |                                       |
| Data transferência          | 23/06/2023                            |
| Destinação                  | 0                                     |
| Valor                       | 1.394,65                              |
| Número documento            | 62.301                                |
| Finalidade                  | PAGAMENTO SALARIOS                    |
| Nome favorecido             | MARLENE APARECIDA ALBINO              |
| CPF                         | 199.113.688-90                        |
| Conta corrente (com<br>DV)  | 10090341                              |
| Agência (sem DV)            | 495 SAO BENTO DO SAPUCAI              |
| Banco                       | 33 BCO SANTANDER (BRASIL) S.A.        |
|                             |                                       |

23/06/2023 09:39:16

### JE720688 JOSE BENEDITO DA MOTA

23/06/2023 09:46:25

Transação efetuada com sucesso.

Transação efetuada com sucesso por: JE720688 JOSE BENEDITO DA MOTA.

PAGO COM RECURSOS ESTADUAIS - SEDS Lei nº 13.242/08 - Decreto nº 54.026/09 Processo nº / Proteção Social Especial